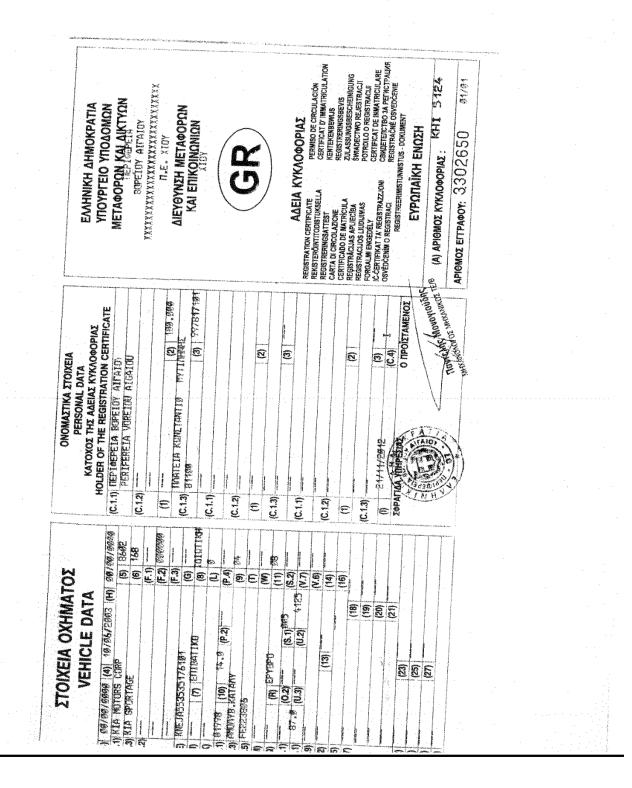

JIATT, AMASHI:         510700           JIATT, AMASHI:         510700           JAST, AMASHI:         600000           SELAST, C. P. )         S           SELS, AP, ASK                                                                                                                                                                                                                                                                                                                 | 8000 (100000 0000<br>01353 03550 M*<br>761570215<br>761570215 | ο δυρας δυρας φορ<br>Π*Υ<br>22 ΝΕΓ. 20. ΙΖΧ.<br>19 ΙΟΣΛ. ΜΑΖΑ 01<br>11 ΡΑΖ                                      | 1010)<br>100 11 00.000301000<br>0.000<br>0.0000<br>0.0000<br>AFOPATH2                           |                                          |





| ЕЛЛНИКН ДНМОКРАТІА                                                     | REPI&EPEIA<br>BOFELOV AIFAIOV<br>XXXXXXXXXXXXXXXXXXXXXXXXXXXXXXXXXXXX