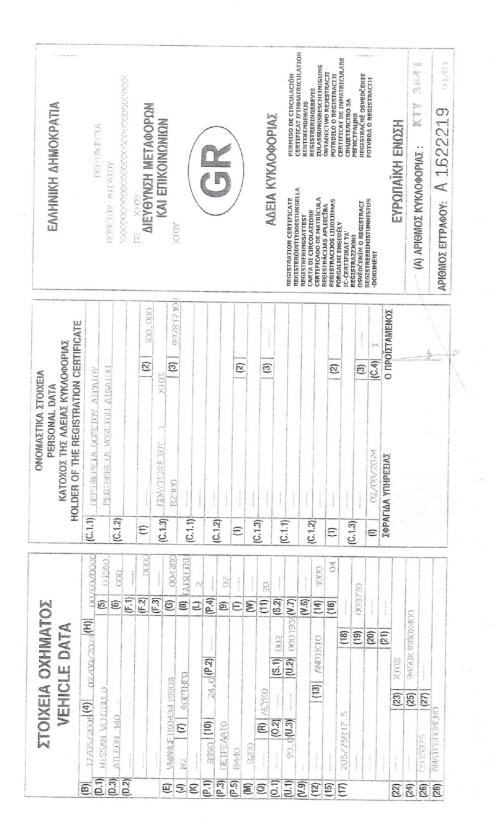

ΜΑΤΟΣ ΕΡΓΩΝ (ΜΕ)                                                                              |
|                                                                                                                                                                                             | Σε περίπτωση αλλαγής του Νομού Έδρας Εργασίας<br>του ΜΕ για πάνω από ένα έτος, τότε πρέπει να ενημε-<br>ρωθεί, με σχετική αίτηση, η αρμόδια ΔΤΥΝΑ, που έχει<br>απογράψει το ΜΕ.                                                                                                                                                                                                          | АРІӨМ, КҮКЛОФОРІАХ - ХРНЕНХ МЕ<br>МЕ <u>СОВЧО</u> ІХ.<br>ЕТОХ ЕКАОХНХ. 2012                                                       |



| - Εργοστάσιο κατασκευής και τύπος πλαισίου                                                                                                                                                     |       |